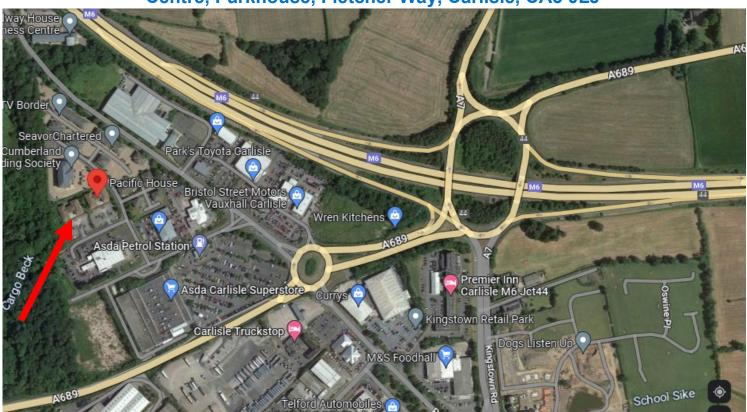

# North East Drive Mobility Directions to Cumbria Drive Mobility, Pacific House Business Centre, Parkhouse, Fletcher Way, Carlisle, CA3 0LJ

Google Map data ©2023

# From the South:

- Leave the M6 at Junction 44 signposted for Carlisle North & Galashiels.
- At the roundabout, take the second exit signposted A689 West.
- At the next roundabout take the third exit signposted for Rockcliffe.
- Keep in the left lane marked Asda and turn left at the lights.
- Turn right onto Cooper Way.
- Turn left onto Fletcher Way.
- Pacific House is the second turn on the right.

#### From the West:

- Head East on A595 towards Carlisle.
- Follow the signs for M6 until you see Asda on the left.
- Turn left at Newby West roundabout onto A689, signposted for Hexham & M6.
- At the next roundabout, turn left signposted Rockcliffe (heading towards Asda).
- Keep in the left hand land marked Asda and turn left at the lights.
- Turn right onto Cooper Way.
- Turn left onto Fletcher Way.
- Pacific House is the second turn on the right.

#### **Directions from the East:**

- Head West along A689
- At Linstock roundabout, take the third exit signposted for Scotland, M6 & Carlisle North.
- At the Greymoor Hill roundabout take the third exit signposted for A689 West.
- At the next roundabout take the third exit signposted for Rockcliffe.
- Keep in the left lane marked Asda and turn left at the lights.
- Turn right onto Cooper Way.
- Turn left onto Fletcher Way.
- Pacific House is the second turn on the right.

# **Direction from Carlisle City Centre:**

- Head North on A7.
- Just after the BP garage, turn left at the lights signposted Rockcliffe and Kingstown Retail Park.
- At the mini roundabout, continue straight on.
- At the next roundabout, take the second exit signposted Rockcliffe.
- Keep in the left lane marked Asda and turn left at the lights.
- Turn right onto Cooper Way.
- Turn left onto Fletcher Way.
- Pacific House is the second turn on the right.